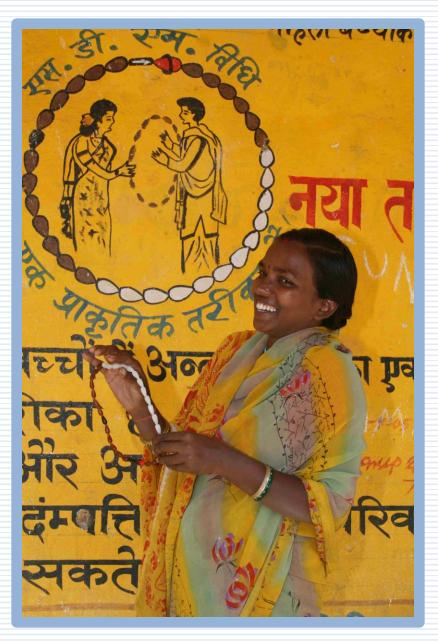

#### **EXPLORING NEW** STRATEGIC OPTIONS: DIRECT-TO-CONSUMER

The best things come from nature. With Makesure CycleBeads\*, I understand for the first time which days each month I can get pregnant. It has no side effects. It is completely natural. I never have to take a pill or put anything in my body. That's why my husband and I use Makesure CycleBeads" to help us prevent pregnancy.