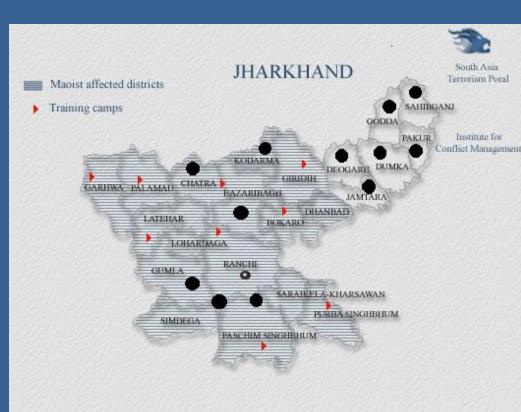

#### JHARKHAND PROFILE

- 32 million population in 24 districts with 260 blocks and 32,620 villages
- Low literacy (52% in women); with 40% tribal and backward population
- Hard-to-reach areas (26% villages with road connectivity) and 30% forest cover
- Naxalite problem affecting 18/24 districts of the state