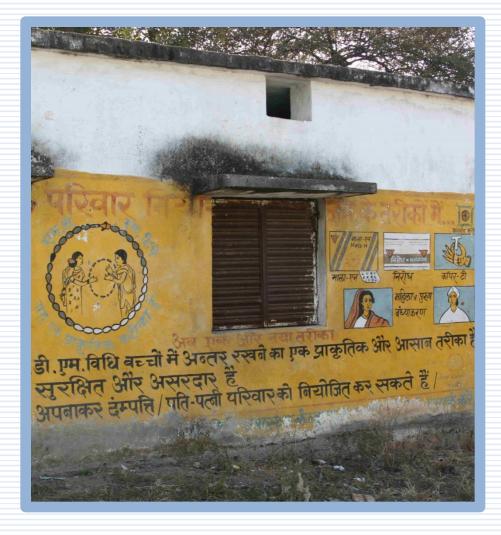

## PUBLIC SECTOR HEALTHCARE DELIVERY

- New state open to try innovations and seek partnerships
- Established system with vast network of providers and facilities
- Committed resources to support training, IEC and service delivery
- Provide an established platform for innovations to reach out to communities facilitating early start up
- Integration of an innovation provides an opportunity to strengthen the system overall
- Sustainability is more likely

### PUBLIC SECTOR OPPORTUNITIES

PUBLIC SECTOR CHALLENGES

- Public sector has an established framework, with standardized norms & protocols
- Integration of the innovation within the system requires the innovation to be flexible and adapting to the environment
- Systemic challenges with procurements