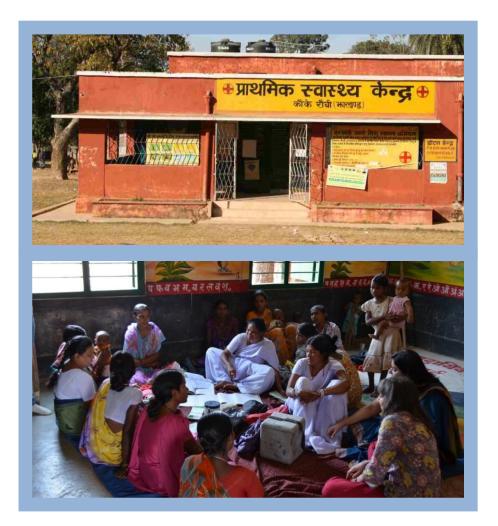

# OUR CONTEXT

- More than 2000 health facilities in 12 of 24 districts
- Trained providers at all facilities
- 40964 CHWs/Sahiyaas
- Reach in remote, inaccessible areas
- Communities largely dependent on services provided by public sector

## PUBLIC SECTOR HEALTHCARE DELIVERY

- New state open to try innovations and seek partnerships
- Established system with vast network of providers and facilities
- Committed resources to support training, IEC and service delivery
- Provide an established platform for innovations to reach out to communities facilitating early start up
- Integration of an innovation provides an opportunity to strengthen the system overall
- Sustainability is more likely