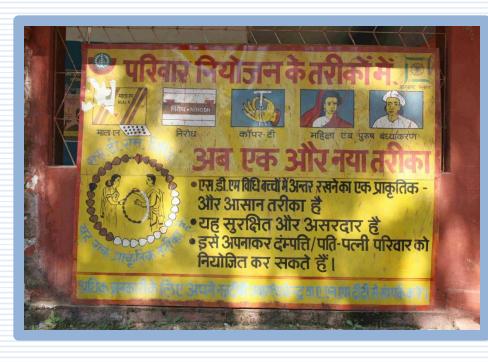

## PUBLIC SECTOR HEALTHCARE DELIVERY

- New state open to try innovations and seek partnerships
- Established system with vast network of providers and facilities
- Committed resources to support training, IEC and service delivery
- Provide an established platform for innovations to reach out to communities facilitating early start up
- Integration of an innovation provides an opportunity to strengthen the system overall
- Sustainability is more likely

### PUBLIC SECTOR OPPORTUNITIES

PUBLIC SECTOR CHALLENGES

- Public sector has an established framework, with standardized norms & protocols
- Integration of the innovation within the system requires the innovation to be flexible and adapting to the environment
- Systemic challenges with procurements