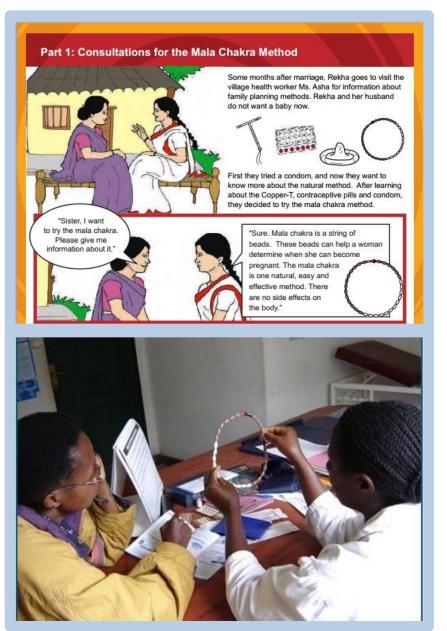

## MAINTAINING VALUES: OUR EXPERIENCE SCALING UP SDM

- SDM offered within framework of **informed** choice
- Emphasis on couple communication and shared decision-making
- Fertility-awareness and body literacy as empowerment