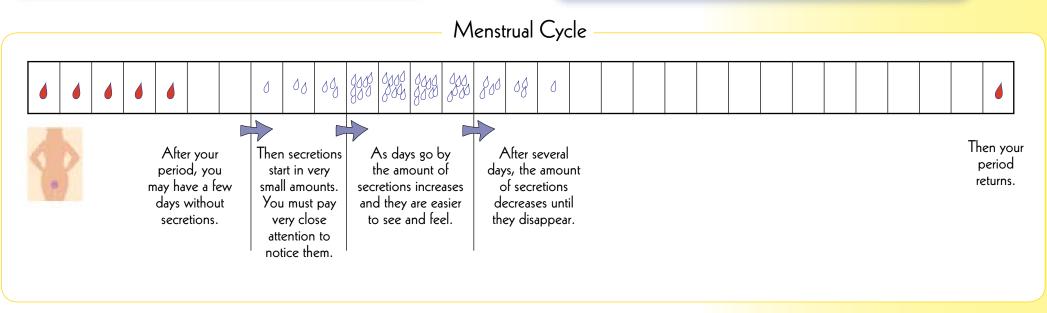

## When do secretions appear?

- After your period, you may have a few days without secretions.
- Then secretions begin to appear in very small amounts. As days go by, the amount of secretions increases.
- Several days with secretions are followed by several days without secretions. Then your period returns.
- This happens every month.

Once secretions begin, they continue for several days in a row.

#### What are secretions like?

- Secretions are not always the same. As days go by they look and feel different.
- Since they appear in small amounts at first, you must pay close attention to see or feel them. Later the amount of secretions increases, which makes them easier to see and feel.