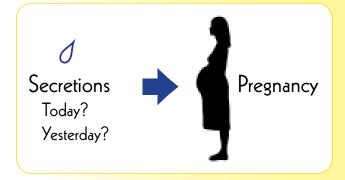

## When is pregnancy likely?

To know if you are on a fertile day, pay attention to your secretions every day.

If you had secretions <u>today OR yesterday</u>, you can get pregnant today. To prevent pregnancy do not have unprotected sex today.

#### When can you get pregnant?

Pregnancy is X likely if you had

yesterday. Do not have unprotected sex today.

X