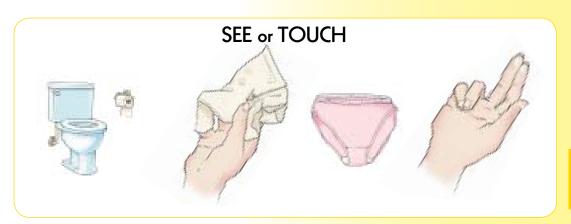

## You can see or touch them when you go to the bathroom

- Look for them on the toilet paper. Wipe yourself before urinating.
- Look for traces on your underwear.
- Check your genital area with clean fingers.