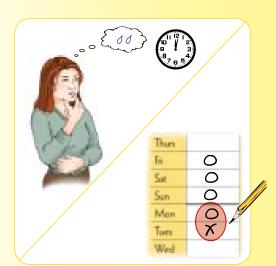

- Record the date you start your period.
- Look for the day of the week you start using the method and begin marking on that day.
- Mark the days you have your period
  - O the days you do not have secretions
  - \* the days you have secretions
- Determine if you can get pregnant today.
- Begin marking a new card when your period returns or you have completed this card.

Remember to mark your card every night before going to bed.

#### Mark:

- the days you have your period
- O the days you do not have secretions
- X the days you have secretions

Remember to mark every night before going to bed.

secretions (X) today OR

Pregnancy is unlikely today if