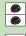

# When can you get pregnant?

Pregnancy is likely if you had secretions (X) today OR yesterday. Do not have unprotected sex today.